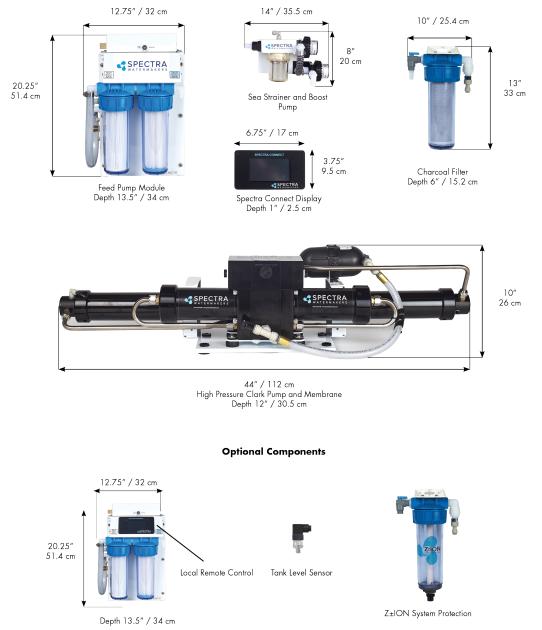

#### PRODUCT SPECIFICATIONS

| Production / Day          | 400 gal (1514 l)                                                            |
|---------------------------|-----------------------------------------------------------------------------|
| Production / Hour         | 17 gal (64 l)                                                               |
| Power Requirement         | 12v DC 26A   24v DC 13A   48v DC 7.5A<br>18 Watts/1 gal   4.8 Watts/1 liter |
| Weight                    | DC System 110 lbs (50 kg)                                                   |
| Pre Filters               | 2.5"x10" pleated polyester 5 micron<br>2.5"x10" pleated polyester 20 micron |
| Controls                  | Spectra Connect Controller                                                  |
| Compatibility             | MFD Compatibility                                                           |
| Installation Requirements | Dedicated thruhull, dry and well ventilated area not to exceed 110F/37C     |
| Membranes                 | 40" x 2.5" High rejection spiral wound polyamide                            |
| Pump and Motor            | Commercial DC motor with carbon vane pump                                   |
| Salt Rejection            | 99.2%                                                                       |
| Temperature Range         | Max 110F/37C Min 36F/2C                                                     |
| Baseline Conditions       | 33,000 PPM feed water at 77F/25C                                            |
| pH Range                  | 3-11 (typical seawater pH is 8)                                             |
| Chlorine Tolerance        | O PPM                                                                       |
| Warranty                  | Spectra standard warranty                                                   |
| Shipping Weight           | 150 lbs (68 kg)                                                             |
| Shipping Dimensions       | 47″x23″x18″<br>120cm x 59cm x 46cm                                          |

- Commercial grade, continuous duty motor
- Manual bypass for diversion valve
- System includes installation kit and tank full switch
- Z<sup>±</sup>ION Compatible
- Also available with additional local display